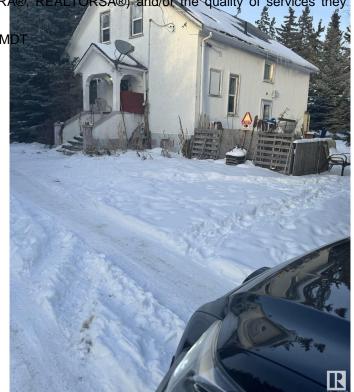

### \$1,899,000

0 Bedroom, 0.00 Bathroom, Rural on 21.18 Acres

None, Rural Leduc County, AB

Five minutes from Edmonton International Airport, 21.18 Acres zoned Country Residential with great exposure of Airport Road. Presently generating \$4700 rental income from various residential units on the property, rented on month to month basis, plus a vacant heated shop (rented in past) also can generate another \$500/month, also a vacant Barn can be rented for horses etc, numerous possibilities of generating more rental income. Property being sold at "As-is" basis, Country residential land use zone allows potential development of this property into 7 separate Estate lots, some of them backing to a natural creek.