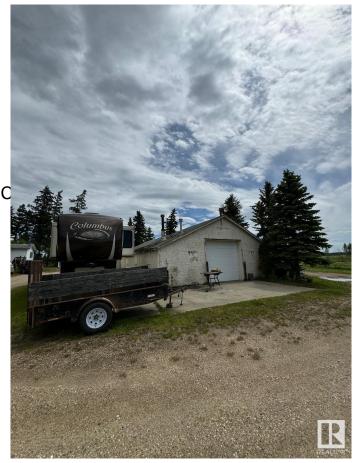

### \$1,899,000

0 Bedroom, 0.00 Bathroom, Rural on 21.18 Acres

None, Rural Leduc County, AB

Five minutes from Edmonton International Airport, 21.18 Acres zoned Country Residential with great exposure of Airport Road. Presently generating \$4700 rental income from various residential units on the property, rented on month to month basis, plus a vacant heated shop (rented in past) also can generate another \$500/month, also a vacant Barn can be rented for horses etc, numerous possibilities of generating more rental income. Property being sold at "As-is" basis, Country residential land use zone allows potential development of this property into 7 separate Estate lots, some of them backing to a natural creek.

#### **Exterior**

Exterior Features Airport Nearby, Corner Lot, C