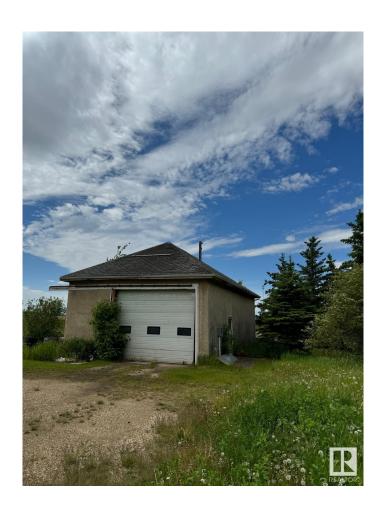

### \$1,899,000

0 Bedroom, 0.00 Bathroom, Rural on 21.18 Acres

None, Rural Leduc County, AB

Five minutes from Edmonton International Airport, 21.18 Acres zoned Country Residential with great exposure of Airport Road. Presently generating \$4700 rental income from various residential units on the property, rented on month to month basis, plus a vacant heated shop (rented in past) also can generate another \$500/month, also a vacant Barn can be rented for horses etc, numerous possibilities of generating more rental income. Property being sold at "As-is" basis, Country residential land use zone allows potential development of this property into 7 separate Estate lots, some of them backing to a natural creek.

#### **Exterior**

Exterior Features Airport Nearby, Corner Lot, C