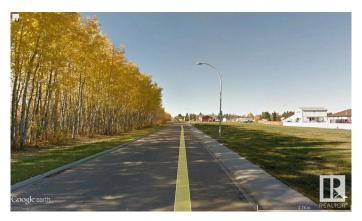

#### \$40,000

0 Bedroom, 0.00 Bathroom, Single Family on 0.00 Acres

Warburg, Warburg, AB

Lot 23 is a 75'x124' large residential vacant lot in a newer subdivision. New paved road and sidewalks in place and municipal services at property line. The Village of Warburg is centrally located about thirty minutes from Leduc, Drayton Valley, Stony Plain, Nisku and the Edmonton International Airport and 15 minutes from Pigeon Lake and Genesee Power Plant.

### **Exterior**

Exterior Features Flat Site, Playground Nearby, Schools