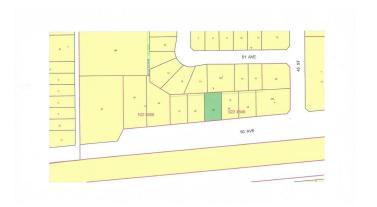

#### \$40,000

0 Bedroom, 0.00 Bathroom, Single Family on 0.00 Acres

Warburg, Warburg, AB

Lot 23 is a 75'x124' large residential vacant lot in a newer subdivision. New paved road and sidewalks in place and municipal services at property line. The Village of Warburg is centrally located about thirty minutes from Leduc, Drayton Valley, Stony Plain, Nisku and the Edmonton International Airport and 15 minutes from Pigeon Lake and Genesee Power Plant.

# **Community Information**

Address 4524 50 Avenue

Area Warburg
Subdivision Warburg
City Warburg
County ALBERTA

Province AB

Postal Code T0C 2T0