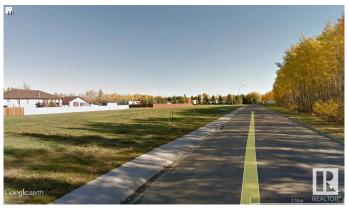

#### \$40,000

0 Bedroom, 0.00 Bathroom, Single Family on 0.00 Acres

Warburg, Warburg, AB

Lot 23 is a 75'x124' large residential vacant lot in a newer subdivision. New paved road and sidewalks in place and municipal services at property line. The Village of Warburg is centrally located about thirty minutes from Leduc, Drayton Valley, Stony Plain, Nisku and the Edmonton International Airport and 15 minutes from Pigeon Lake and Genesee Power Plant.

### **Exterior**

Exterior Features Flat Site, Playground Nearby, Schools