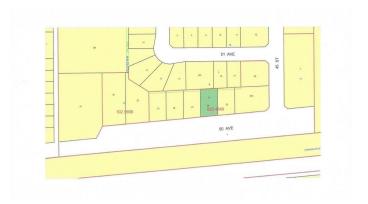

#### \$40,000

0 Bedroom, 0.00 Bathroom, Single Family on 0.00 Acres

Warburg, Warburg, AB

Lot 24 is a large 75'x121' residential vacant lot in a newer subdivision. New paved road and sidewalks in place and municipal services at property line. The Village of Warburg is centrally located about thirty minutes from Leduc, Drayton Valley, Stony Plain, Nisku and the Edmonton International Airport and 15 minutes from Pigeon Lake and Genesee Power Plant. A wonderful community to call home!

## **Community Information**

| Address     | 4520 50 Avenue |
|-------------|----------------|
| Aut 033     |                |
| Area        | Warburg        |
| Subdivision | Warburg        |
| City        | Warburg        |
| County      | ALBERTA        |
| Province    | AB             |
| Postal Code | T0C 2T0        |