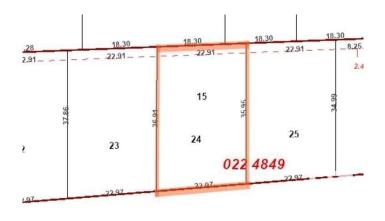

#### \$40,000

0 Bedroom, 0.00 Bathroom, Single Family on 0.00 Acres

Warburg, Warburg, AB

Lot 24 is a large 75'x121' residential vacant lot in a newer subdivision. New paved road and sidewalks in place and municipal services at property line. The Village of Warburg is centrally located about thirty minutes from Leduc, Drayton Valley, Stony Plain, Nisku and the Edmonton International Airport and 15 minutes from Pigeon Lake and Genesee Power Plant. A wonderful community to call home!