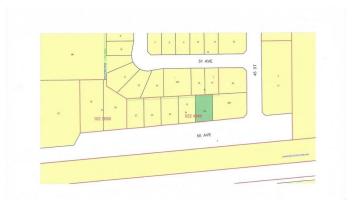

### \$40,000

0 Bedroom, 0.00 Bathroom, Single Family on 0.00 Acres

Warburg, Warburg, AB

Lot 25 is a large 75'x114' residential vacant lot in a newer subdivision. New paved road and sidewalks in place and municipal services at property line. The Village of Warburg is centrally located about thirty minutes from Leduc, Drayton Valley, Stony Plain, Nisku and the Edmonton International Airport and 15 minutes from Pigeon Lake and Genesee Power Plant. Warburg is a friendly community with many local shops, businesses, splash park and one of the top 2 go-kart racing tracks in North America!