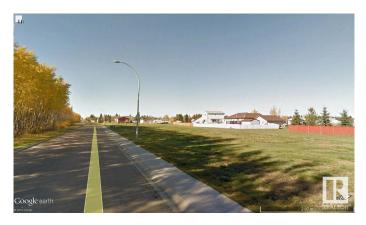

### \$40,000

0 Bedroom, 0.00 Bathroom, Single Family on 0.00 Acres

Warburg, Warburg, AB

Lot 25 is a large 75'x114' residential vacant lot in a newer subdivision. New paved road and sidewalks in place and municipal services at property line. The Village of Warburg is centrally located about thirty minutes from Leduc, Drayton Valley, Stony Plain, Nisku and the Edmonton International Airport and 15 minutes from Pigeon Lake and Genesee Power Plant. Warburg is a friendly community with many local shops, businesses, splash park and one of the top 2 go-kart racing tracks in North America!