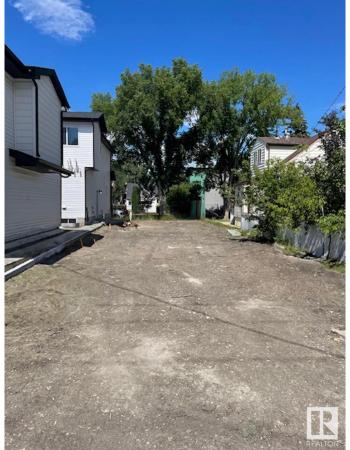

### \$315,000

0 Bedroom, 0.00 Bathroom, Single Family on 0.00 Acres

Allendale, Edmonton, AB

Discover the canvas for your dream home in the heart of Allendale! This prime, vacant lot offers a rare opportunity to craft your vision amidst a thriving, established community. This blank slate invites architectural innovation and personalization, boasting proximity to schools, parks, and local amenities. Nestled in a sought-after neighborhood, embrace the tranquility of suburban living while relishing the convenience of urban access. Seize the chance to shape your ideal lifestyle in this coveted locale, where every architectural aspiration can become a reality. Fully serviced: NEW 25mm Water Service, and a NEW 150mm Sanitary Service. There is a power pole directly behind the lot across the alley so no worries about needing to add a power pole or additional cost for a new overhead power service. The RDP is attached. This is from before the new bylaw came into effect, so it is showing requirements that are now more relaxed (IE. front set back). Lot size: 8.53m wide X 39.72m deep. Building Pocket: 20'