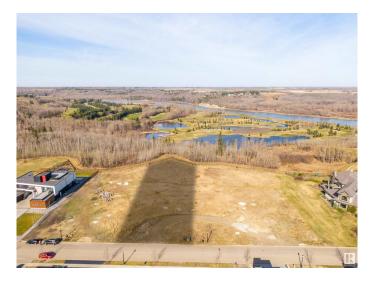

### \$2,100,000

0 Bedroom, 0.00 Bathroom, Single Family on 0.00 Acres

Windermere, Edmonton, AB

Welcome to the highly coveted area of Windermere Ridge! This spectacular lot boasts breathtaking views of the North Saskatchewan River, and River Ridge Golf & Country Club. This impressive parcel of land is 0.7acres and provides you the opportunity to build with the builder of your choice. In addition to the spectacular unobstructed views, 32 Windermere Drive is near schools, commercial amenities, 3 golf courses and plenty of walking trails to keep you busy all year long. This is the perfect opportunity to build your custom dream home on one of the few remaining river lots on Windermere Drive!

#### **Exterior**

Exterior Features Environmental Reserve, Flat Site, Golf Nearby, No Back Lane, Not

Fenced, Playground Nearby, Ravine View, River Valley View, Schools,

**Shopping Nearby** 