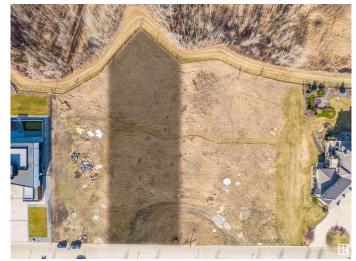

### \$2,100,000

0 Bedroom, 0.00 Bathroom, Single Family on 0.00 Acres

Windermere, Edmonton, AB

Welcome to the highly coveted area of Windermere Ridge! This spectacular lot boasts breathtaking views of the North Saskatchewan River, and River Ridge Golf & Country Club. This impressive parcel of land is 0.7acres and provides you the opportunity to build with the builder of your choice. In addition to the spectacular unobstructed views, 32 Windermere Drive is near schools, commercial amenities, 3 golf courses and plenty of walking trails to keep you busy all year long. This is the perfect opportunity to build your custom dream home on one of the few remaining river lots on Windermere Drive!

#### **Exterior**

Exterior Features Environmental Reserve, Flat Site, Golf Nearby, No Back Lane, Not

Fenced, Playground Nearby, Ravine View, River Valley View, Schools,

**Shopping Nearby** 