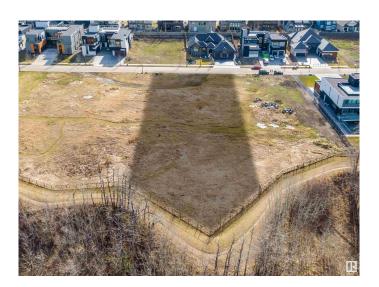

### \$2,100,000

0 Bedroom, 0.00 Bathroom, Single Family on 0.00 Acres

Windermere, Edmonton, AB

Welcome to the highly coveted area of Windermere Ridge! This spectacular lot boasts breathtaking views of the North Saskatchewan River, and River Ridge Golf & Country Club. This impressive parcel of land is 0.7acres and provides you the opportunity to build with the builder of your choice. In addition to the spectacular unobstructed views, 32 Windermere Drive is near schools, commercial amenities, 3 golf courses and plenty of walking trails to keep you busy all year long. This is the perfect opportunity to build your custom dream home on one of the few remaining river lots on Windermere Drive!

#### **Exterior**

Exterior Features Environmental Reserve, Flat Site, Golf Nearby, No Back Lane, Not

Fenced, Playground Nearby, Ravine View, River Valley View, Schools,

**Shopping Nearby** 