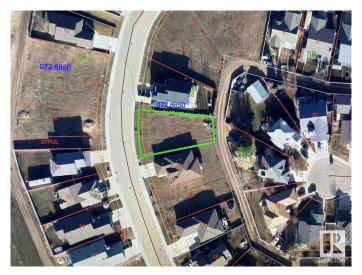

### \$95,000

0 Bedroom, 0.00 Bathroom, Single Family on 0.00 Acres

Wetaskiwin, Wetaskiwin, AB

Welcome to Northmount! One of Wetaskiwin's nicest subdivisions. Surrounded by paved walking/biking paths, parks & walking distance to Wetaskiwin's health care district. Oversized lot is ready to build on measuring 707.5 square meters. Fantastic neighborhood to call home.

# **Community Information**

Address 136 Northbend Drive

Area Wetaskiwin
Subdivision Wetaskiwin
City Wetaskiwin
County ALBERTA

Province AB

Postal Code T9A 3N6