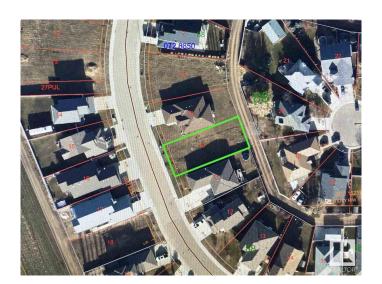

# \$82,000 - 128 Northbend Drive, Wetaskiwin

MLS® #E4384843

#### \$82,000

0 Bedroom, 0.00 Bathroom, Single Family on 0.00 Acres

Wetaskiwin, Wetaskiwin, AB

Build your dream home! Fantastic opportunity to build in one of Wetaskiwin's best subdivisions. Measuring 616.9 square meters facing West and fenced on either side this lot is waiting for you.

## **Community Information**

Address 128 Northbend Drive

Area Wetaskiwin
Subdivision Wetaskiwin
City Wetaskiwin
County ALBERTA

Province AB

Postal Code T9A 3N6