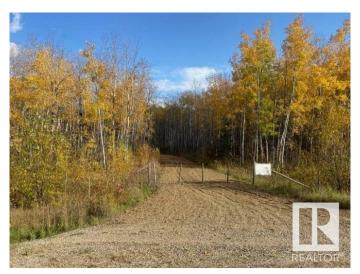

## \$90,000

0 Bedroom, 0.00 Bathroom, Single Family on 2.72 Acres

Cherry Grove, Cherry Grove, AB

Beautiful 2.72 acre acreage lot available!
Trees and nature surround this prime location in Cherry Grove. Developed, gravelled driveway. Fully cleared building site. Power and gas at the property entrance. Public paved road to property. Start building your dream home here in Cherry Grove, AB.