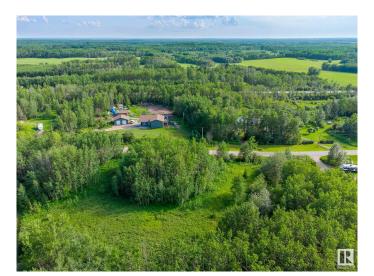

### \$87,000

0 Bedroom, 0.00 Bathroom, Single Family on 0.00 Acres

Cherry Grove, Cherry Grove, AB

Looking for the perfect place to build your dream home? Look no further than this fantastic 2.2-acre lot in the charming hamlet of Cherry Grove! Tucked away in a tranquil and mostly treed setting, this stunning piece of vacant land offers the ultimate in privacy and seclusion, while still being just a quick 10-minute drive from the bustling city of Cold Lake. With plenty of space to stretch out and enjoy the great outdoors, this property is an ideal canvas for anyone looking to create a true masterpiece of modern living. Whether you're dreaming of a rustic cozy cabin in the woods or a modern upgraded bi-level, the possibilities are endless with this one-of-a-kind opportunity. So why wait? Come explore all the potential that this beautiful piece of land has to offer today!

#### **Exterior**

Exterior Features Golf Nearby, Not Fenced, Not Landscaped, Playground Nearby, Private

Setting, Ski Hill Nearby, Treed Lot