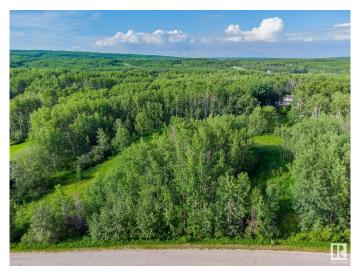

### \$87,000

0 Bedroom, 0.00 Bathroom, Single Family on 0.00 Acres

Cherry Grove, Cherry Grove, AB

Looking for the perfect place to build your dream home? Look no further than this fantastic 2.2-acre lot in the charming hamlet of Cherry Grove! Tucked away in a tranquil and mostly treed setting, this stunning piece of vacant land offers the ultimate in privacy and seclusion, while still being just a quick 10-minute drive from the bustling city of Cold Lake. With plenty of space to stretch out and enjoy the great outdoors, this property is an ideal canvas for anyone looking to create a true masterpiece of modern living. Whether you're dreaming of a rustic cozy cabin in the woods or a modern upgraded bi-level, the possibilities are endless with this one-of-a-kind opportunity. So why wait? Come explore all the potential that this beautiful piece of land has to offer today!

#### **Exterior**

Exterior Features Golf Nearby, Not Fenced, Not Landscaped, Playground Nearby, Private

Setting, Ski Hill Nearby, Treed Lot