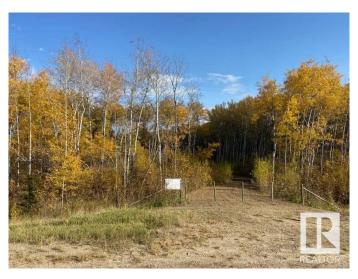

#### \$96,000

0 Bedroom, 0.00 Bathroom, Single Family on 2.84 Acres

Cherry Grove, Cherry Grove, AB

Beautiful 2.84 acreage lot available! Trees and nature surround this prime location in Cherry Grove. Developed, gravelled driveway. Fully cleared building site. Power and gas at the property entrance. Excellent slope and drainage. Public paved road to property. Start building your dream home here in Cherry Grove, AB.

### **Exterior**

Exterior Features Treed Lot