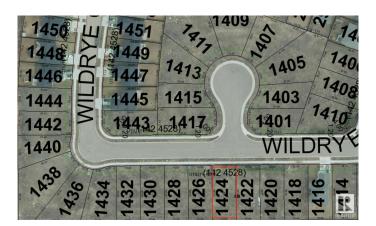

# \$100,000 - 1424 Wildrye Crescent, Cold Lake

MLS® #E4367243

### \$100,000

0 Bedroom, 0.00 Bathroom, Single Family on 0.00 Acres

Creekside Estates (Cold Lake), Cold Lake, AB

Let's build! Serviced building lot(51X118) for sale in desirable Creekside Estates. Subdivision is located in Cold Lake North with quick access to HWY 55. 4 side by side lots available.

## **Community Information**

Address 1424 Wildrye Crescent

Area Cold Lake

Subdivision Creekside Estates (Cold Lake)

City Cold Lake
County ALBERTA

Province AB

Postal Code T9M 1P1