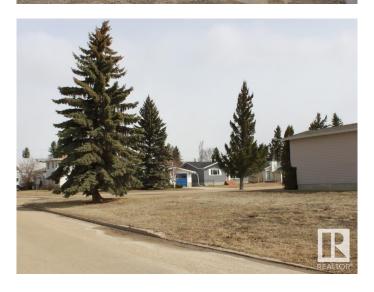

## \$45,000

0 Bedroom, 0.00 Bathroom, Single Family on 0.00 Acres

Tofield, Tofield, AB

Corner lot in great location near schools, arena and curling club in Tofield, 30 minutes east of Edmonton and Sherwood Park and 45 minutes from the Edmonton International Airport (YEG). Build your dream home on this 50 ft x 140 ft lot. The Town of Tofield offers a RESIDENTIAL TAX INCENTIVE for new construction (75/50/25). Just around the corner from the Rodeo and sports grounds and only a few blocks from Main Street Tofield which features a library, medical clinic, pharmacies and many other businesses. Not far from the Tofield Health Centre. Tofield is on the Edmonton waterline. Welcome home!

### **Exterior**

Exterior Features Back Lane, Corner Lot, Flat Site, Playground Nearby, Schools