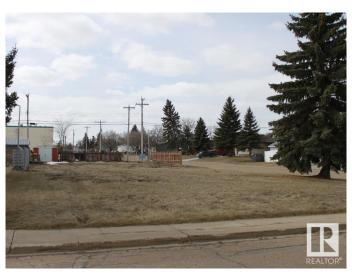

## \$45,000

0 Bedroom, 0.00 Bathroom, Single Family on 0.00 Acres

Tofield, Tofield, AB

Corner lot in great location near schools, arena and curling club in Tofield, 30 minutes east of Edmonton and Sherwood Park and 45 minutes from the Edmonton International Airport (YEG). Build your dream home on this 50 ft x 140 ft lot. The Town of Tofield offers a RESIDENTIAL TAX INCENTIVE for new construction (75/50/25). Just around the corner from the Rodeo and sports grounds and only a few blocks from Main Street Tofield which features a library, medical clinic, pharmacies and many other businesses. Not far from the Tofield Health Centre. Tofield is on the Edmonton waterline. Welcome home!

### **Exterior**

Exterior Features Back Lane, Corner Lot, Flat Site, Playground Nearby, Schools