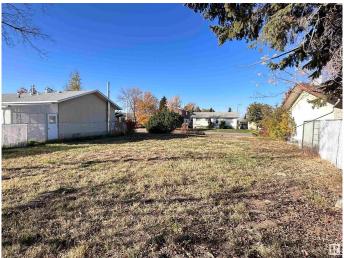

### \$79,900

0 Bedroom, 0.00 Bathroom, Single Family on 0.00 Acres

Westlock, Westlock, AB

Vacant, serviced lot with double garage 22' x 24'. New shingles, newer siding (approx 4yrs ago), garage door opener. Garage built in 1988. lot size is approximately 50' x 145'. Nicely landscaped lot with chain-link fence on 2 sides. Ready for your home to be built upon it. There are some decent shrubs and trees on the property. Save money on landscaping. Rear lane. Good pavement on front street. Nice neighborhood.