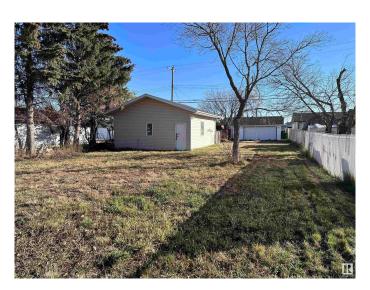

### \$79,900

0 Bedroom, 0.00 Bathroom, Single Family on 0.00 Acres

Westlock, Westlock, AB

Vacant, serviced lot with double garage 22' x 24'. New shingles, newer siding (approx 4yrs ago), garage door opener. Garage built in 1988. lot size is approximately 50' x 145'. Nicely landscaped lot with chain-link fence on 2 sides. Ready for your home to be built upon it. There are some decent shrubs and trees on the property. Save money on landscaping. Rear lane. Good pavement on front street. Nice neighborhood.

### **Exterior**

Exterior Features Back Lane, Fenced, Fruit Trees/Shrubs, Partially Landscaped,

Playground Nearby