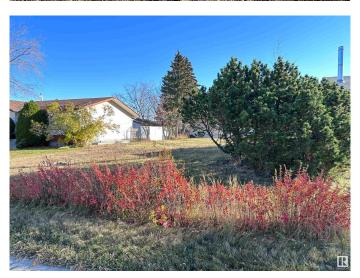

### \$79,900

0 Bedroom, 0.00 Bathroom, Single Family on 0.00 Acres

Westlock, Westlock, AB

Vacant, serviced lot with double garage 22' x 24'. New shingles, newer siding (approx 4yrs ago), garage door opener. Garage built in 1988. lot size is approximately 50' x 145'. Nicely landscaped lot with chain-link fence on 2 sides. Ready for your home to be built upon it. There are some decent shrubs and trees on the property. Save money on landscaping. Rear lane. Good pavement on front street. Nice neighborhood.

### **Exterior**

Exterior Features Back Lane, Fenced, Fruit Trees/Shrubs, Partially Landscaped,

Playground Nearby