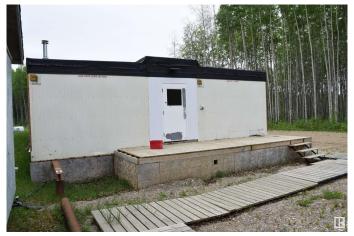

#### \$40,000

9 Bedroom, 10.00 Bathroom, 3,254 sqft Single Family on 2.76 Acres

Red Earth Creek, Red Earth Creek, AB

"Civil Enforcement Sale" This 3,255 sq.ft. 9 Bedroom, 9 Bathroom + 1 Bathroom in the Pump House, Single Family/Commercial Rooming House is for sale 50% Ownership, the other 50% can be Purchased by going to Court through Partition and Sale. The place is in need of some work but, it would make a Beautiful Place to call Home or otherwise. There is a Pump House, 2 Decks, 9 Campsites and plenty of room for what ever you want. All information and measurements have been obtained from the M.D. of Opportunity No. 17, or assumed, and could not be confirmed. "The measurements represented do not imply they are in accordance with the Residential Measurement Standard in Alberta". There is NO ACCESS to the property, drive-by's only and please respect the Owner's situation.

## **Amenities**

Amenities Deck

Parking Spaces 12

Parking See Remarks