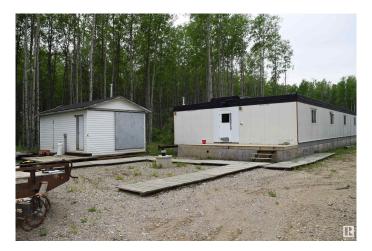

#### \$40,000

9 Bedroom, 10.00 Bathroom, 3,254 sqft Single Family on 2.76 Acres

Red Earth Creek, Red Earth Creek, AB

"Civil Enforcement Sale" This 3,255 sq.ft. 9 Bedroom, 9 Bathroom + 1 Bathroom in the Pump House, Single Family/Commercial Rooming House is for sale 50% Ownership, the other 50% can be Purchased by going to Court through Partition and Sale. The place is in need of some work but, it would make a Beautiful Place to call Home or otherwise. There is a Pump House, 2 Decks, 9 Campsites and plenty of room for what ever you want. All information and measurements have been obtained from the M.D. of Opportunity No. 17, or assumed, and could not be confirmed. "The measurements represented do not imply they are in accordance with the Residential Measurement Standard in Alberta". There is NO ACCESS to the property, drive-by's only and please respect the Owner's situation.

## **Amenities**

Amenities Deck

Parking Spaces 12

Parking See Remarks

#### **Exterior**

Exterior Wood, Metal

Exterior Features Commercial, Flat Site, Landscaped, Schools, Shopping Nearby, Treed

Lot

Roof Roll Roofing
Construction Wood, Metal
Foundation See Remarks