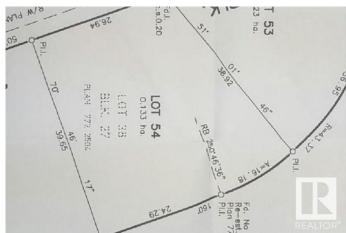

#### \$127,500

0 Bedroom, 0.00 Bathroom, Single Family on 0.00 Acres

Vegreville, Vegreville, AB

Rare find! Looking to build and want that elusive oversized/estate lot? Look no further. Incredibly large 14332 square foot lot backing onto large park on the North end of Vegreville. Golf, soccer, hockey playground all close by. Perfect place to build your executive home!

## **Community Information**

Address 5822 44a Street

Area Vegreville
Subdivision Vegreville
City Vegreville
County ALBERTA

Province AB

Postal Code T9C 1E2