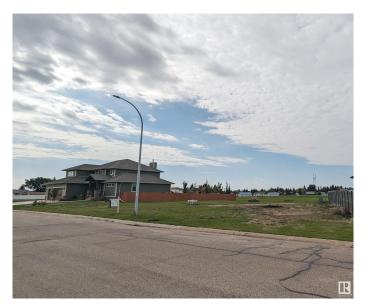

#### \$127,500

0 Bedroom, 0.00 Bathroom, Single Family on 0.00 Acres

Vegreville, Vegreville, AB

Rare find! Looking to build and want that elusive oversized/estate lot? Look no further. Incredibly large 14332 square foot lot backing onto large park on the North end of Vegreville. Golf, soccer, hockey playground all close by. Perfect place to build your executive home!